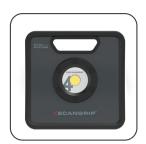

### NOVA 4K C+R

## Outstanding 4000 lumen COB LED work light with DUAL SYSTEM

NOVA 4K C+R is a universal all-round work light both rechargeable and with cable (DUAL SYSTEM) providing you endless application possibilities in every working environment.

The sturdiness of the NOVA 4K C+R makes it endure the rough, wet and dirty environment at the construction site, and can be used for outdoor work under all kinds of weather conditions. The unique COB LED technology delivers extremely high light output, with a uniform and completely even illumination. The CRI value is close to that of daylight, and the NOVA housing is made of a robust diecasted aluminum, resistant to strong strokes, shocks and vibration – perfect for a working environment.

The NOVA design is elegant, with an integrated carrying handle and a new stand for direct mounting on the SCANGRIP TRIPOD.