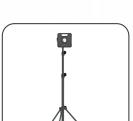

The NOVA design is elegant, with an integrated carrying handle and a new stand for direct mounting on the SCANGRIP TRIPOD.