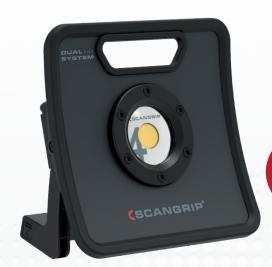

### NOVA 4K C+R

## Outstanding 4000 lumen COB LED work light with DUAL SYSTEM

NOVA 4K C+R is a universal all-round work light both rechargeable and with cable (DUAL SYSTEM) providing you endless application possibilities in every working environment.

The sturdiness of the NOVA 4K C+R makes it endure the rough, wet and dirty environment at the construction site, and can be used for outdoor work under all kinds of weather conditions. The unique COB LED technology delivers extremely high light output, with a uniform and completely even illumination. The CRI value is close to that of daylight, and the NOVA housing is made of a robust diecasted aluminum, resistant to strong strokes, shocks and vibration – perfect for a working environment.

The NOVA design is elegant, with an integrated carrying handle and a new stand for direct mounting on the SCANGRIP TRIPOD.