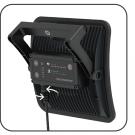

Compared to the previous verson, NOVA 4K C+R has been upgraded from 3000 lumen to 4000 lumen, providing much more light. The light dimmer function makes it possible to adjust the light into five levels. An intelligent display for battery capacity and remaining operating time is available on the backside.

### DUAL 2 in 1 SYSTEM

The DUAL SYSTEM provides you with the freedom to use the lamp where you need it. For instance in remote areas with limited or no access to electricity or with unstable power supply.